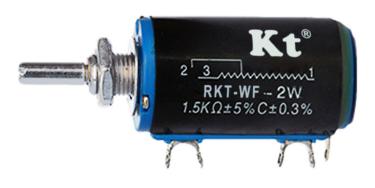

### **RKT-WF** Wirewound Potentiometer

# Electrical CharacteristicsStandard Resistance Range100Ω~47KΩResistance Tolerance±5%Independent Linearity±0.3%Rated Power2W (85°C)Voltage Rating160V

| Mechanical Characteristics |             |
|----------------------------|-------------|
| Total Mechanical Travel    | 3600°±10°   |
| Starting Torque            | 3.5-100mN.m |