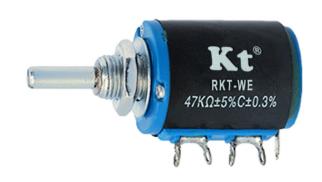

## **RKT-WE**

**Wirewound Potentiometer** 

| <b>Electrical Characteristics</b> |           |
|-----------------------------------|-----------|
| Standard Resistance Range         | 100Ω~47ΚΩ |
| Resistance Tolerance              | ±5%       |
| Independent Linearity             | ±0.3%     |
| Rated Power                       | 1W(55°C)  |
| Voltage Rating                    | 160V      |

| Mechanical Characteristics |             |
|----------------------------|-------------|
| Total Mechanical Travel    | 1800°±20°   |
| Starting Torque            | 3.5-100mN.m |